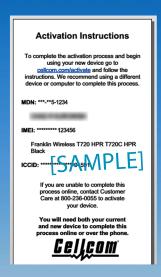

#### Visit Cellcom.com/activate

Refer to the Activation Instructions slip included with the shipment.

#### Enter the mobile number for your home phone

This is also listed as MDN on the Activation Instructions slip.

#### Enter the last five digits of the ICCID number

This is found on the Activation Instructions slip.