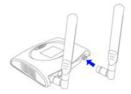

### Installing Antennas

- 1. Align the antennas with the antenna port located on the back of the device
- 2. Twist the antennas on and make sure they are secure
- 3. Adjust antennas to the desired position