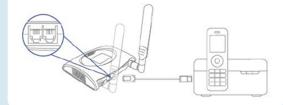

## Connecting to a Phone

- 1. Unplug your telephone cord from your previous HPR device
- 2. Plug your home phone cord to any of the telephone ports located on the back of the new device
- 3. Hold power button for 3 seconds on the HPR to turn it on