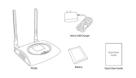

### **Package Contents**

- -T720G with 2 Antennas
- Quick Start Guide
- Micro USB Charger
- Battery