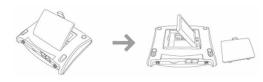

## 1 Installing Battery

Your battery may already be installed. If not already installed:

- 1. Remove bottom cover
- 2. Insert battery
- 3. Replace the battery cover on the device