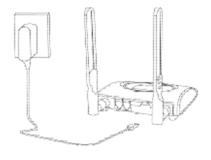

# Charging the Battery

- 1. Insert the micro USB in the power port on the device
- 2. Plug the AC adapter into a power outlet